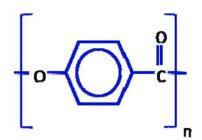

Supernol®/PTFE compounds resist self-wear better than any other PTFE composition and will not damagesoft mating surfaces such as aluminum, stainless steel, and brass.

Chemical formula